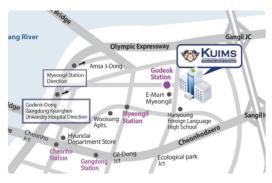

### **Hospital location**

- Kyung Hee University Hospital at Gangdong: 892 Dongnamro Gangdong-gu Seoul 05278 Korea
- Godeok Subway Station(Line No.5 to Sangil-dong)
  Exit no.4 ▶ E-mart Crossroads ▶ Cross the
  streetlight ▶ Turn right, walk 100m

#### International Healthcare Center 'KUIMS'

▲ KUIMS,Guide for directions to the International Healthcare Center

Kyung Hee University International Medical Services

892 Dongnamro, Gangdong-gu, Seoul 05278 Korea Tel. + 82-2-440-6428(Rus), 7304(Eng) E-mail. medkuims@gmail.com Homepage. https://www.khnmc.or.kr/ru/main.do