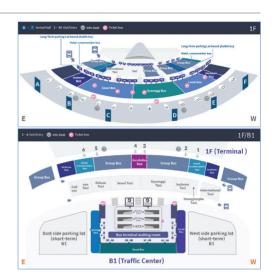

## **Transportation from Incheon Airport to KUIMS**

### **Bus stop location**

### Terminal 1

You can purchase bus tickets and get information at ticketing offices next to Exit 4 and 9 in Arrival Hall Floor 1 (indoors) or offices next to Exit 4, 6, 7, 8, 11, 13, and 9C (outdoors).

Transportation: Bus No. 6300
Incheon Airport: Terminal 1 Bus stop location (1Floor, No. 4)

#### KUIMS Airport Meeting Point A

#### **Terminal 2**

You can purchase bus tickets and get information at ticketing offices indoors on The 2nd Transportation Center (B1)

Transportation: Bus No. 6300

Incheon Airport: Terminal 2 Bus stop location (Transportation center Basement 1, No. 16)