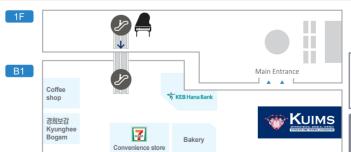

### **Hospital location**

- Kyung Hee University Hospital at Gangdong: 892 Dongnamro Gangdong-gu Seoul 05278 Korea
- Godeok Subway Station(Line No.5 to Sangil-dong)
  Exit no.4 ▶ E-mart Crossroads ▶ Cross the
  streetlight ▶ Turn right, walk 100m

#### International Healthcare Center 'KUIMS'

▲ KUIMS,Guide for directions to the International Healthcare Center

Kyung Hee University International Medical Services

892 Dongnamro, Gangdong-gu, Seoul 05278 Korea Tel. + 82-2-440-6428(Rus), 7304(Eng) E-mail. medkuims@gmail.com Homepage. https://www.khnmc.or.kr/ru/main.do